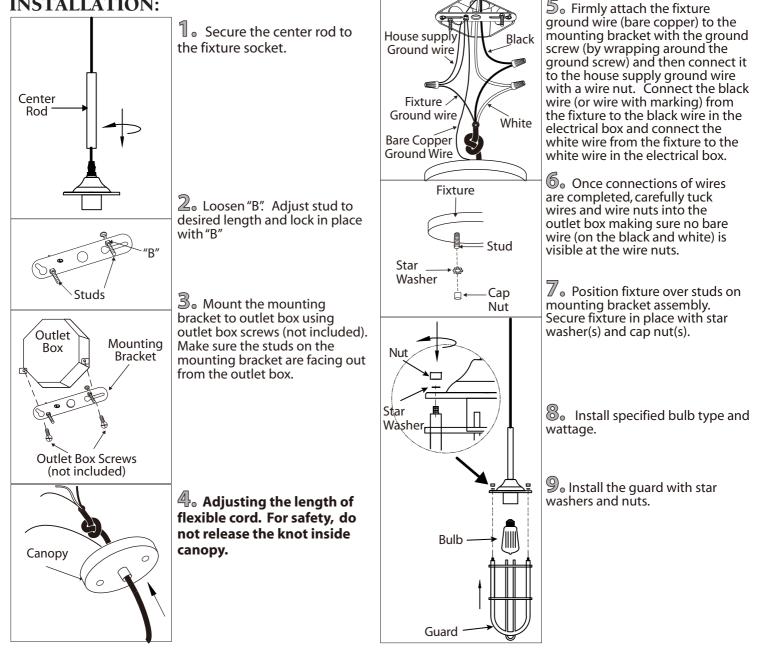

## **PENDANT LIGHT**

IPL570A01 10/14

QUESTIONS OR CONCERNS CONTACT CANARM AT: 1-800-265-1833 (English) 1-800-567-2513 (French) Monday through Friday 8:00 AM to 5:00 PM E.S.T.



## **SAFETY PRECAUTIONS:**

- **1.TURN OFF ELECTRICAL POWER BEFORE STARTING INSTALLATION OF LIGHT FIXTURE.**
- 2. THIS PRODUCT MUST BE INSTALLED IN ACCORDANCE WITH THE APPLICABLE INSTALLATION CODE BY A PERSON FAMILIAR WITH THE CONSTRUCTION AND OPERATION OF THE PRODUCT AND THE HAZARDS INVOLVED.
- 3. FIRMLY ATTACH THE FIXTURE GROUND WIRE (BARE COPPER) TO THE MOUNTING BRACKET WITH THE GROUND SCREW (BY WRAPPING AROUND THE GROUND SCREW) AND THEN CONNECT IT TO THE HOUSE SUPPLY GROUND WIRE WITH A WIRE NUT.

NOTE: Product May Not Look Exactly As Shown In Figures. INSTALLATION: